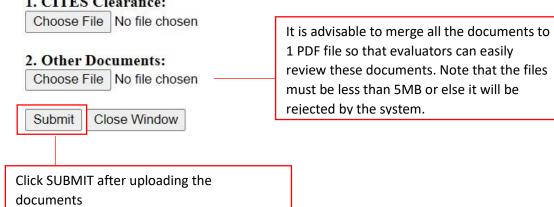

Step 3: Upload the documentary requirements.

| Application                     |                                        |                  | -                       |  |
|---------------------------------|----------------------------------------|------------------|-------------------------|--|
| No.:                            | XXXXXXXXXXXXXXXXXXXXXXXXXXXXXXXXXXXXXX | Items:           | 0                       |  |
| Importer TIN:                   | XXX-XXX-XXX                            | No. of Packages: | 0                       |  |
| Importer<br>Name:               | Juan dela Cruz                         | Status:          | Incomplete              |  |
| Importer<br>Passport<br>Number: | X0000000K                              |                  |                         |  |
|                                 | Docum                                  | ent Requirements | Click here<br>go to     |  |
|                                 |                                        | 45NE             | uploading<br>page (next |  |

### Please Limit All your Attachments to at least 5 megabytes Only.

### 1. CITES Clearance: